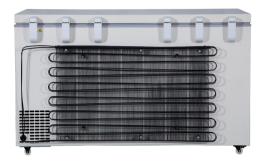

## **STRUCTURE**

# **PRODUCT DETAILS**

The LTF freezers are made of color spayed anti-bacterial and anti-corrosion cold-rolled steel. Various configurations and humanized designs bring great convenience to users.

**Access port** 