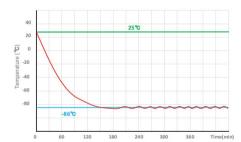

#### **AUTO-CASCADE SYSTEM**

Pull down test at ambient temp.

Pull down test at ambient temp. 25°C