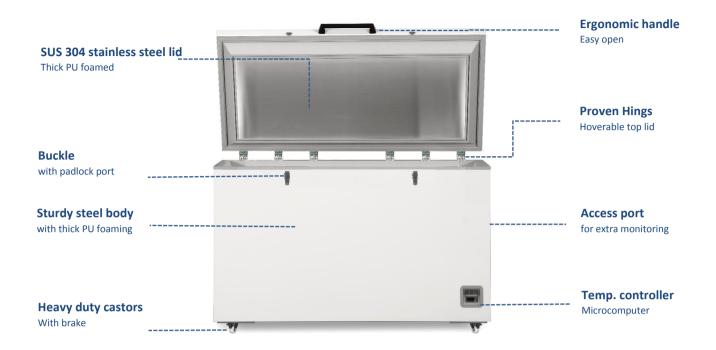

## **STRUCTURE**

## **FEATURERS**

### **Dixell Temp. Controller**

Pricise and stable control

### Multi-layer sealing design

Better sealing, better insulation

# **PRODUCT DETAILS**

The LTF freezers are made of color spayed anti-bacterial and anti-corrosion cold-rolled steel. Various configurations and humanized designs bring great convenience to users.

**Access port** 