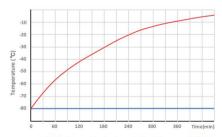

#### **AUTO-CASCADE SYSTEM**

Pull down test at ambient temp.

Pull down test at ambient temp. 25°C