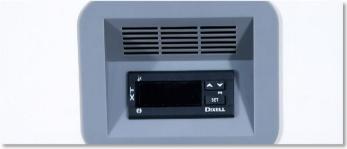

ngineering institutes.

#### **AUTO-CASCADE SYSTEM**



Pull down test at ambient temp.



#### **Super-cooling technology**

Auto-ascade cooling system is designed with a powerful compressor which drives the unique mixed refrigerant for fast cabinet cooling down. The system is simple in construction, energy saving and easy maintenance.



#### Advanced thermal insulation

Advanced insulation materials and interior design of multiple independent spaces make LTF more efficient in Insulation and less heat loss, so as to achieve the purpose of better thermal insulation performance and energy saving.



Pull down test at ambient temp. 25°C



## **STRUCTURE**



## **FEATURERS**



### **Dixell Temp. Controller**

Pricise and stable control



# 4 types of alarms

Audible and visual alarms







### Multi-layer sealing design

Better sealing, better insulation



### **International certifications**

ISO9001, ISO13485 & CE verified



#### **Eco-friendly**

CFC-free refrigerant & insulation



#### **Energy saving**

More efficient cooling system



# **PRODUCT DETAILS**





The LTF freezers are made of color spayed anti-bacterial and anti-corrosion cold-rolled steel. Various configurations and humanized designs bring great convenience to users.



**Access port** 

**Optional SS racks** 

**Double-layer external condenser** 

# **SPECIFICATIONS**

| Basic                |                      | Refrigeration System    |                 | Alarms                       |   |
|----------------------|----------------------|-------------------------|-----------------|-------------