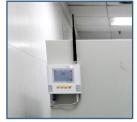

### **Dixell Temp. Controller**

Pricise and stable control

# 4 types of alarms

Audible and visual alarms