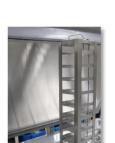

construction, energy saving and easy maintenance.



#### Advanced thermal insulation

Advanced insulation materials and interior design of multiple independent spaces make LTF more efficient in Insulation and less heat loss, so as to achieve the purpose of better thermal insulation performance and energy saving.



Pull down test at ambient temp. 25°C



## **STRUCTURE**



## **FEATURERS**



### **Dixell Temp. Controller**

Pricise and stable control



# 4 types of alarms

Audible and visual alarms







### Multi-layer sealing design

Better sealing, better insulation



### **International certifications**

ISO9001, ISO13485 & CE verified



#### **Eco-friendly**

CFC-free refrigerant & insulation



#### **Energy saving**

More efficient cooling system



# **PRODUCT DETAILS**





The LTF freezers are made of color spayed anti-bacterial and anti-corrosion cold-rolled steel. Various configurations and humanized designs bring great convenience to users.



**Access port** 

**Optional SS racks** 

**Double-layer external condenser** 

# **SPECIFICATIONS**

| Basic                |                      | Refrigeration System    |                 | Alarms                       |   |
|----------------------|----------------------|-------------------------|-----------------|------------------------------|---|
| Cooling method       | Direct Cooling       | Refrigerant             | R4001(mxed gas) | High/low temperature         | Υ |
| Defrost              | Manual               | Temp. controller        | Microprocessor  | Power failure                | Υ |
| Temperatu