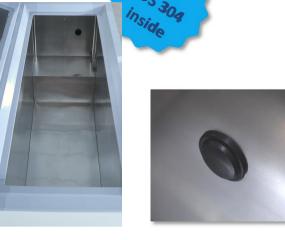

# **PRODUCT DETAILS**

The LTF freezers are made of color spayed anti-bacterial and anti-corrosion cold-rolled steel. Various configurations and humanized designs bring great convenience to users.

**Access port** 